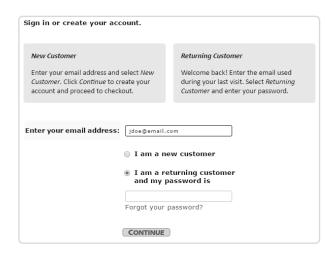

Review all items in the Cart.

To remove an item, click "X" next to the item name. To remove all items, click *Remove All*.

Click Checkout.

You are now viewing the *RevTrak®* Web Store Shopping Cart.

- Review all items in your Shopping Cart.
- Continue shopping the Web Store or click Go to Checkout.
- ▶ If a *Returning Customer*, enter your Web Store login credentials.

If you are a *New Customer*, enter your email address and select **I am a new customer**. Provide the required information to create an account for order management and future payments.

- Enter your **payment and billing information**.
- Click **Complete Payment** to submit your payment.